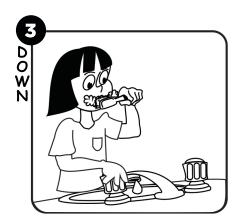

## WATER

Help Pete and his friends find ways to conserve water. Use the picture and word clues to solve the crossword puzzle. To help you, the first letter of each word is provided.

<u>W</u> \_\_\_ only full loads.