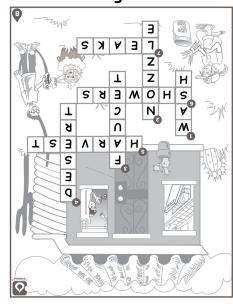

## WATER

Help Pete and his friends find ways to conserve water. Use the picture and word clues to solve the crossword puzzle. To help you, the first letter of each word is provided.

<u>W</u> \_\_\_ only full loads.

Use a spray <u>N</u> \_\_ \_ \_ \_ \_

Plant <u>D</u> \_\_\_ \_ plants.

\_\_ \_\_ \_ \_ \_ \_ \_ \_ \_ rainwater.

Take shorter

<u>s</u> \_\_ \_ \_ \_ \_ \_

Fix <u>L</u> \_\_ \_ \_

Page 3-4

Page 8