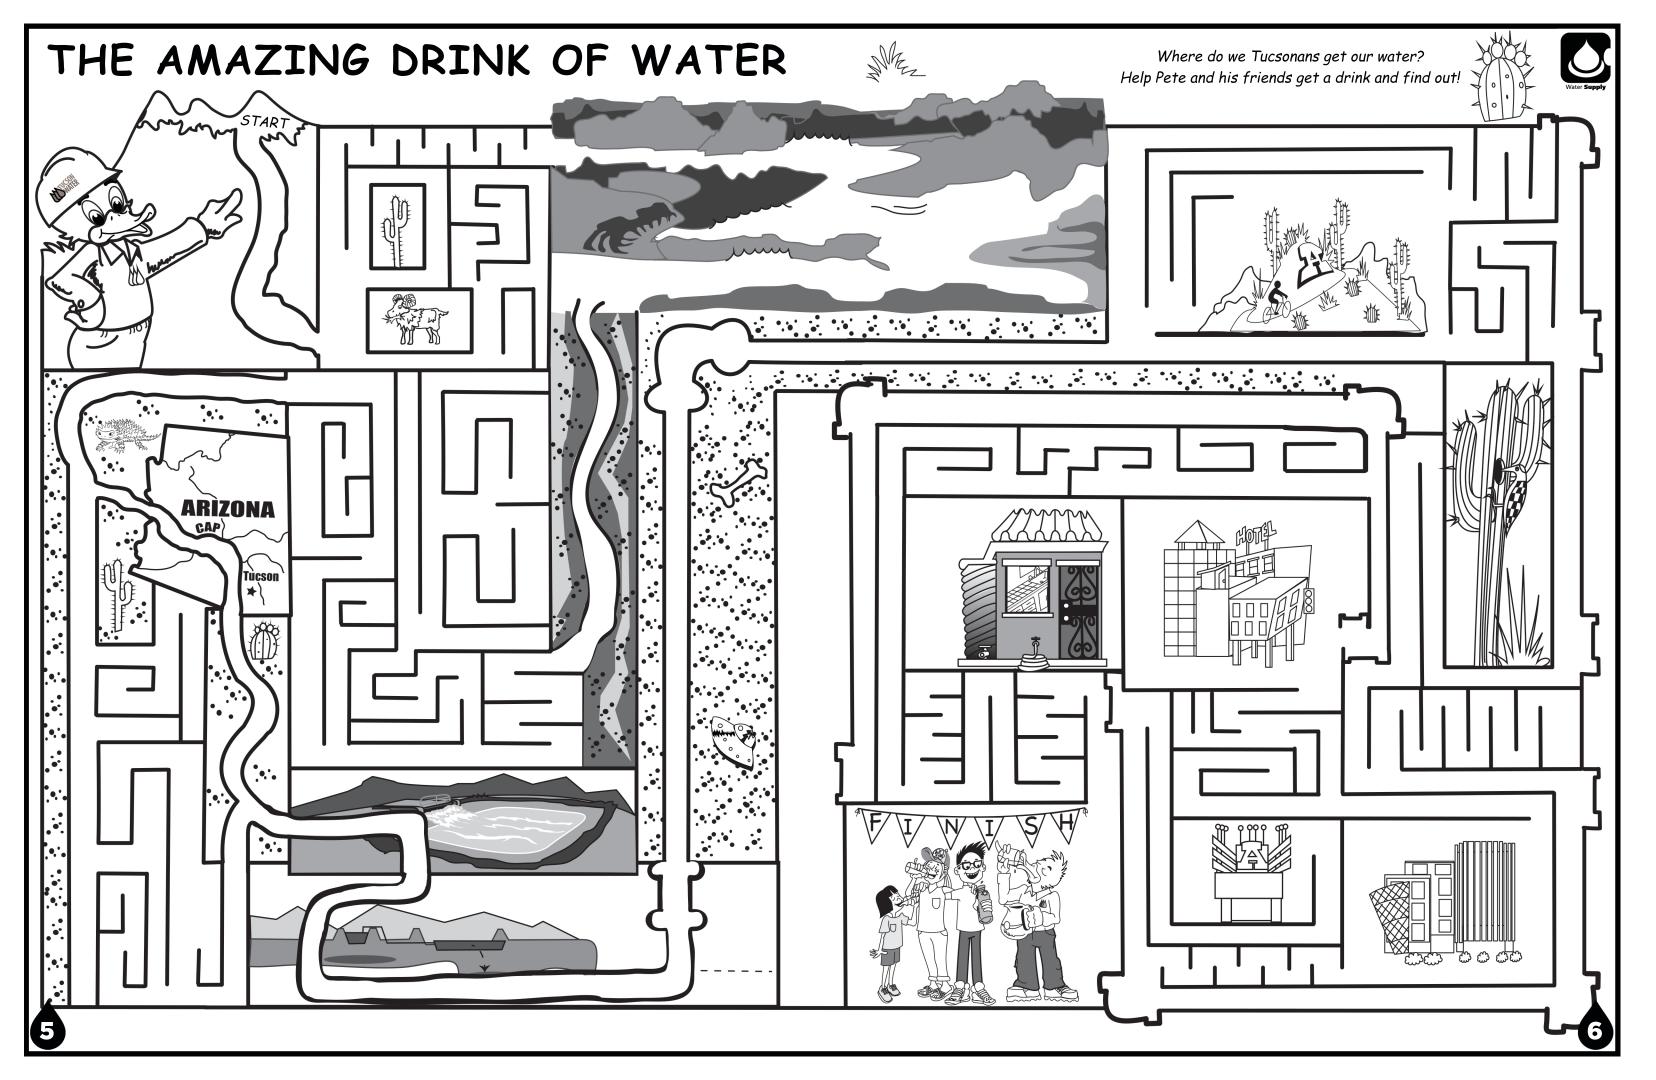

|
| be prepar                         | ed for by (  (a water shortage)  (Tucson Water's water |                              | being                    | A PARTIES AND A |



Color waste water arrows and pipes black.

Water that seeps into the soil.

Color infiltration arrows blue.

(





## WATER

Help Pete and his friends find ways to conserve water. Use the picture and word clues to solve the crossword puzzle. To help you, the first letter of each word is provided.







<u>W</u> \_\_\_ only full loads.



Use a spray <u>N</u> \_\_ \_ \_ \_ \_





Plant <u>D</u> \_\_\_ \_ plants.



\_\_ \_\_ \_ \_ \_ \_ \_ \_ \_ rainwater.





Take shorter

<u>s</u> \_\_ \_ \_ \_ \_ \_



Fix <u>L</u> \_\_ \_ \_









Page 3-4



Page 8



Page 9



Page 5-6