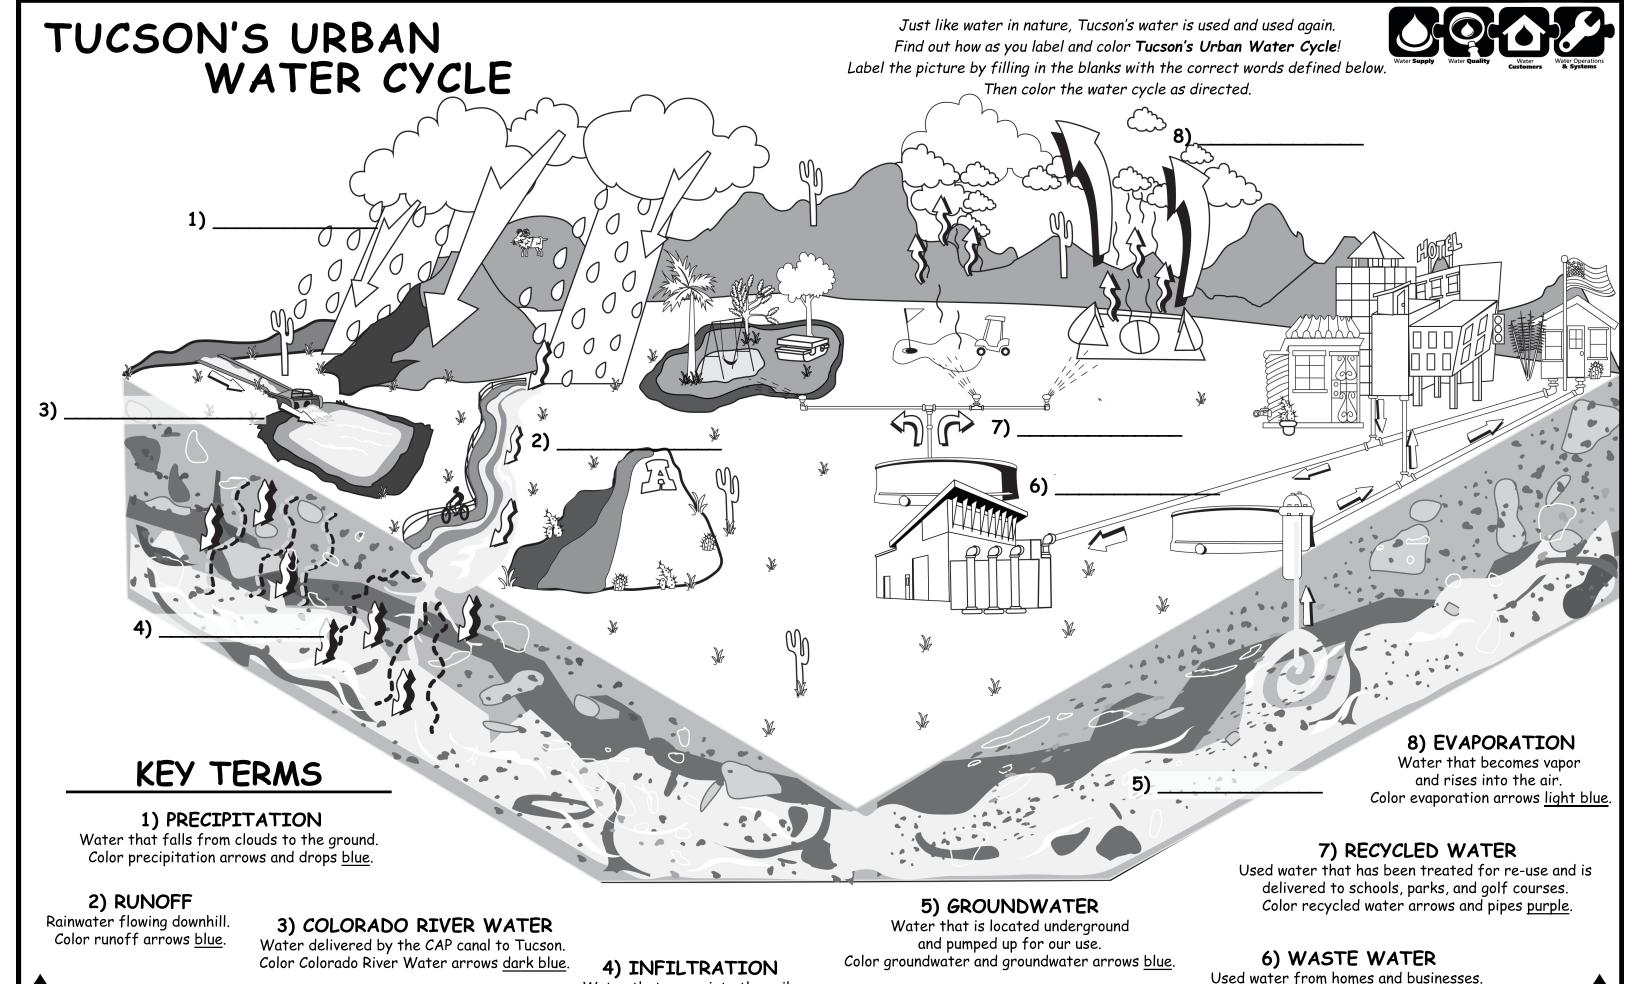

Color waste water arrows and pipes black.

Water that seeps into the soil.

Color infiltration arrows blue.

(