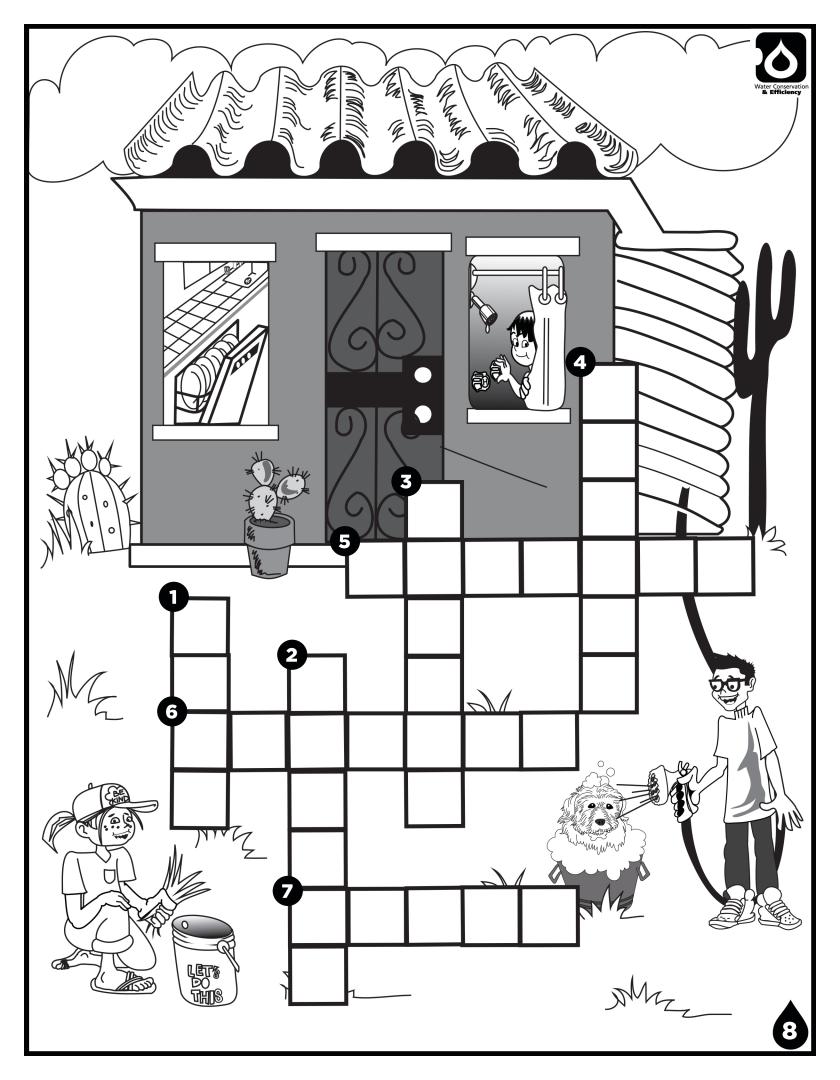

## WATER

Help Pete and his friends find ways to conserve water. Use the picture and word clues to solve the crossword puzzle. To help you, the first letter of each word is provided.

<u>W</u> \_\_\_ only full loads.

Use a spray <u>N</u> \_\_ \_ \_ \_ \_

Plant <u>D</u> \_\_\_ \_ plants.

\_\_ \_\_ \_ \_ \_ \_ \_ \_ \_ rainwater.

Take shorter

<u>s</u> \_\_ \_ \_ \_ \_ \_

Fix <u>L</u> \_\_ \_ \_

Page 3-4

Page 8