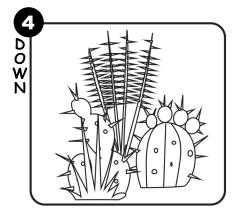

Use a spray <u>N</u> \_\_ \_ \_ \_ \_

Plant <u>D</u> \_\_\_ \_ plants.

\_\_ \_\_ \_ \_ \_ \_ \_ \_ \_ rainwater.

Take shorter

<u>s</u> \_\_ \_ \_ \_ \_ \_

Fix <u>L</u> \_\_ \_ \_

Page 3-4

Page 8