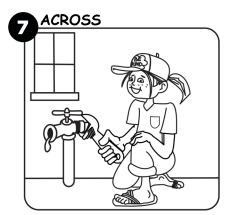

## WATER

Help Pete and his friends find ways to conserve water. Use the picture and word clues to solve the crossword puzzle. To help you, the first letter of each word is provided.

<u>W</u> \_\_\_ only full loads.

Use a spray <u>N</u> \_\_ \_ \_ \_ \_

Plant <u>D</u> \_\_\_ \_ plants.

\_\_ \_\_ \_ \_ \_ \_ \_ \_ \_ rainwater.

Take shorter

<u>s</u> \_\_ \_ \_ \_ \_ \_

Fix <u>L</u> \_\_ \_ \_

Page 3-4

Page 8