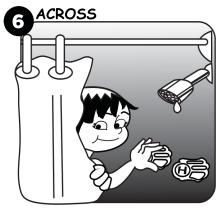

## WATER

Help Pete and his friends find ways to conserve water. Use the picture and word clues to solve the crossword puzzle. To help you, the first letter of each word is provided.

<u>W</u> \_\_\_ only full loads.

Use a spray <u>N</u> \_\_ \_ \_ \_ \_

Plant <u>D</u> \_\_\_ \_ plants.

\_\_ \_\_ \_ \_ \_ \_ \_ \_ \_ rainwater.

Take shorter

<u>s</u> \_\_ \_ \_ \_ \_ \_

Fix <u>L</u> \_\_ \_ \_

Page 3-4

Page 8