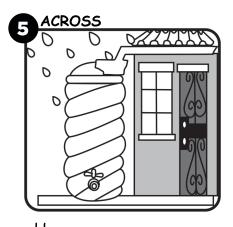

Use a spray <u>N</u> \_\_ \_ \_ \_ \_

Plant <u>D</u> \_\_\_ \_ plants.

\_\_ \_\_ \_ \_ \_ \_ \_ \_ \_ rainwater.

Take shorter

<u>s</u> \_\_ \_ \_ \_ \_ \_

Fix <u>L</u> \_\_ \_ \_

Page 3-4

Page 8