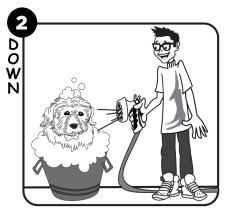

Use a spray <u>N</u> \_\_ \_ \_ \_ \_

Plant <u>D</u> \_\_\_ \_ plants.

\_\_ \_\_ \_ \_ \_ \_ \_ \_ \_ rainwater.

Take shorter

<u>s</u> \_\_ \_ \_ \_ \_ \_

Fix <u>L</u> \_\_ \_ \_

Page 3-4

Page 8