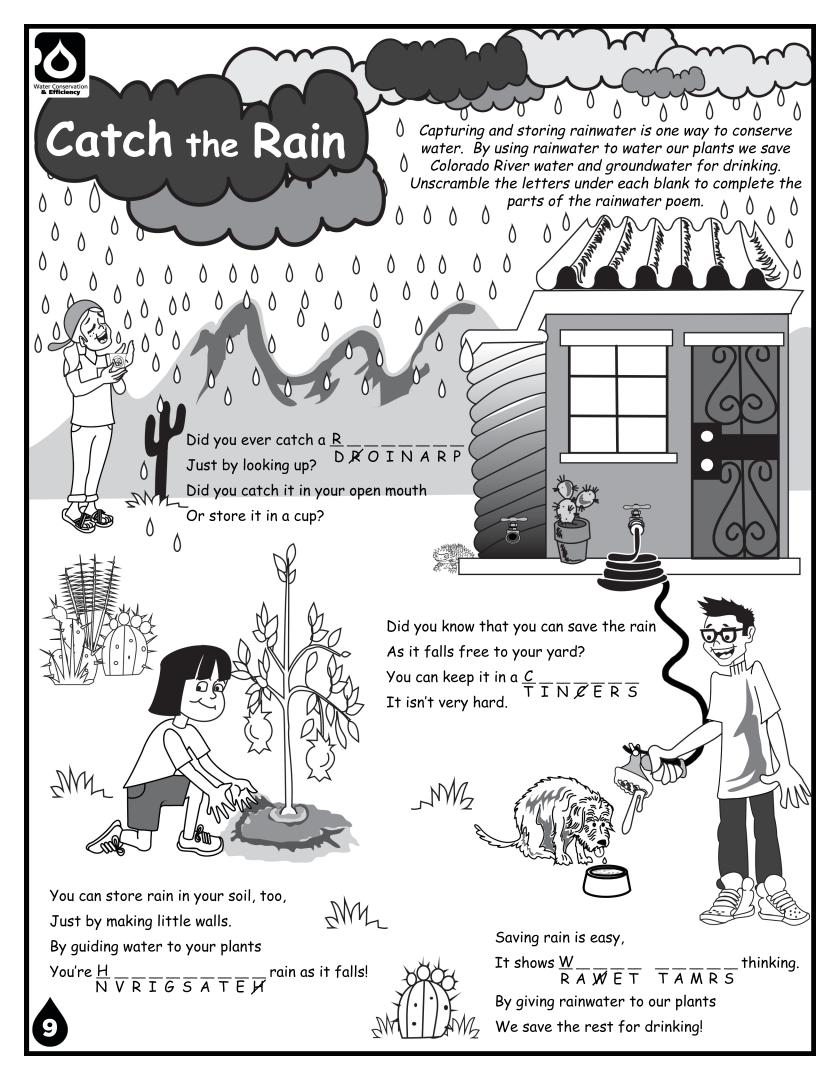

|
| be prepar                         | ed for by (  (a water shortage)  (Tucson Water's water |                              | being                    | A PARTIES AND A |



Color waste water arrows and pipes black.

Water that seeps into the soil.

Color infiltration arrows blue.

(





## WATER

Help Pete and his friends find ways to conserve water. Use the picture and word clues to solve the crossword puzzle. To help you, the first letter of each word is provided.







<u>W</u> \_\_\_ only full loads.



Use a spray <u>N</u> \_\_ \_ \_ \_ \_





Plant <u>D</u> \_\_\_ \_ plants.



\_\_ \_\_ \_ \_ \_ \_ \_ \_ \_ rainwater.





Take shorter

<u>s</u> \_\_ \_ \_ \_ \_ \_



Fix <u>L</u> \_\_ \_ \_









Page 3-4



Page 8



Page 9



Page 5-6