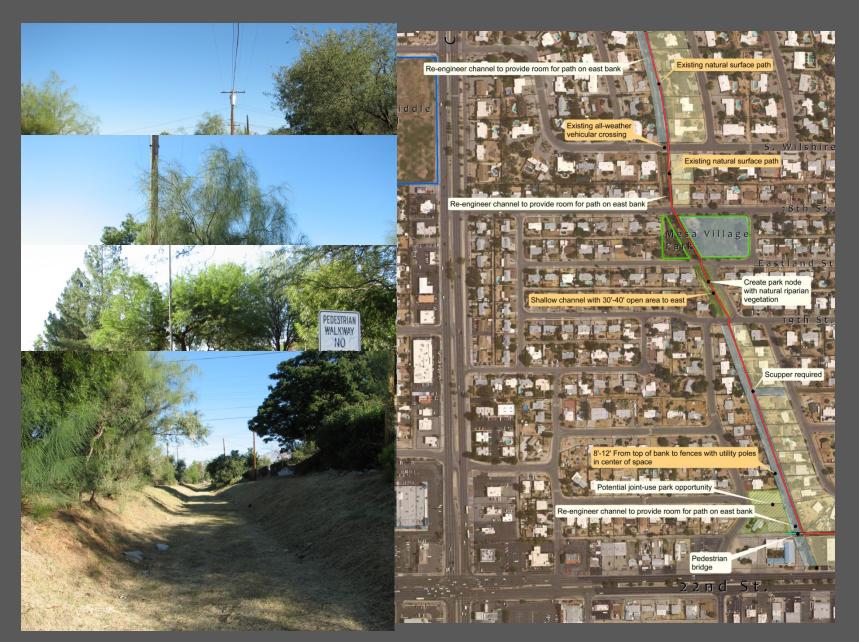

#### **PARKS**

- ON ROUTE
  - RILLITO RIVER PARK
  - ALAMO WASH PARK
  - PINECREST PARK
  - Swanway Park
  - 20-30 Park
  - WILSHIRE PARK
  - Mesa Village Park

- NEAR ROUTE
  - FT. LOWELL PARK
  - FREEDOM PARK