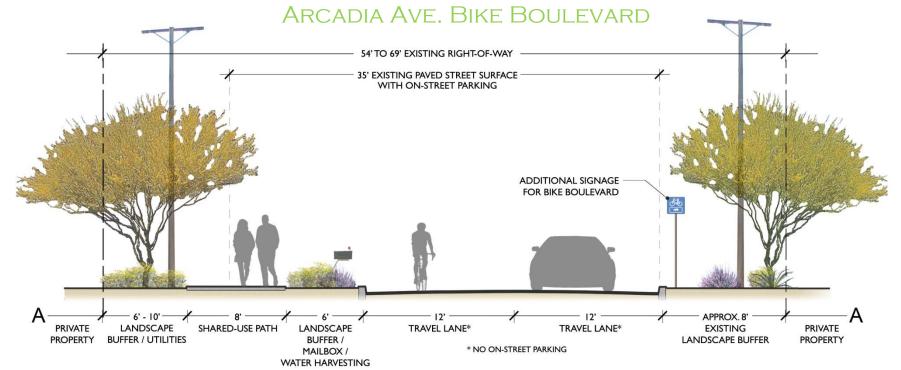

RIVATE STAKEHOLDERS; PUBLIC INVOLVEMENT
  - FINAL MASTER PLAN





#### **PARKS**

- ON ROUTE
  - RILLITO RIVER PARK
  - ALAMO WASH PARK
  - PINECREST PARK
  - Swanway Park
  - 20-30 Park
  - WILSHIRE PARK
  - Mesa Village Park

- NEAR ROUTE
  - FT. LOWELL PARK
  - FREEDOM PARK





## SCHOOLS

- On Route
  - RINCON HIGH
  - VAIL MIDDLE SCHOOL
  - CORBETT ELEMENTARY

- NEAR ROUTE
  - FT. LOWELL ELEMENTARY
  - ST. CYRIL
  - DUFFY ELEMENTARY
  - ST. JOSEPH





### OTHER DESTINATIONS

- ON ROUTE
  - TMC
  - CROSSROADS FESTIVAL
     SHOPPING AREA
  - THE ART INSTITUTE
  - OREGANO'S
  - TARGET
  - WILLIAMS CENTER
  - SAUCE/PEI WEI
  - Davis-Monthan AirBase

- NEAR ROUTE
  - SUMMIT HUT
  - CHAR'S THAI
  - IHOP
  - FED-EX KINKO'S
  - DRY CREEK OUTFITTERS
  - Park Mall





























































































CITY OF TUCSON URBAN GREENWAY NETWORK