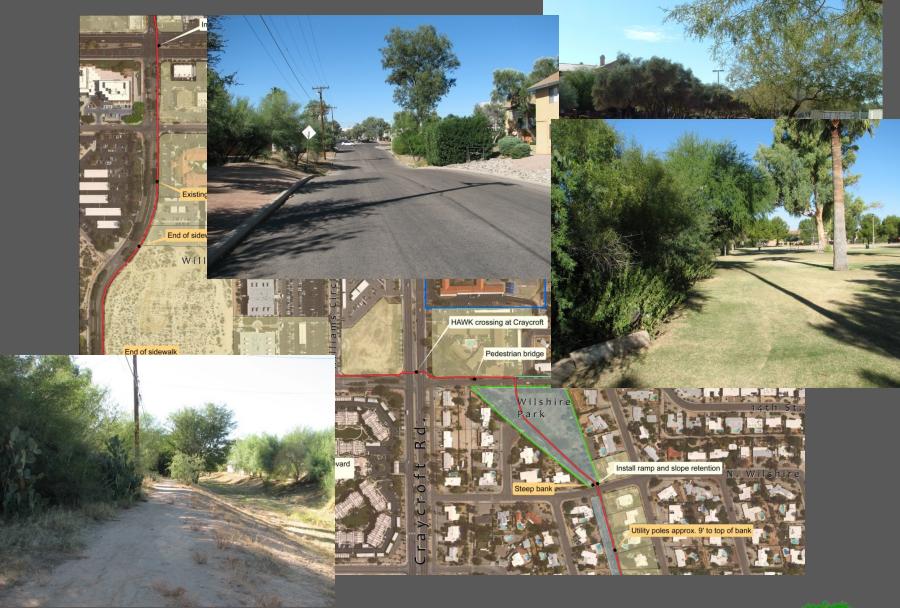

#### **PARKS**

- ON ROUTE
  - RILLITO RIVER PARK
  - ALAMO WASH PARK
  - PINECREST PARK
  - Swanway Park
  - 20-30 Park
  - WILSHIRE PARK
  - Mesa Village Park

- NEAR ROUTE
  - FT. LOWELL PARK
  - FREEDOM PARK

### OTHER DESTINATIONS

- ON ROUTE
  - TMC
  - CROSSROADS FESTIVAL
     SHOPPING AREA
  - THE ART INSTITUTE
  - OREGANO'S
  - TARGET
  - WILLIAMS CENTER
  - SAUCE/PEI WEI
  - Davis-Monthan AirBase

- NEAR ROUTE
  - SUMMIT HUT
  - CHAR'S THAI
  - IHOP
  - FED-EX KINKO'S
  - DRY CREEK OUTFITTERS
  - Park Mall