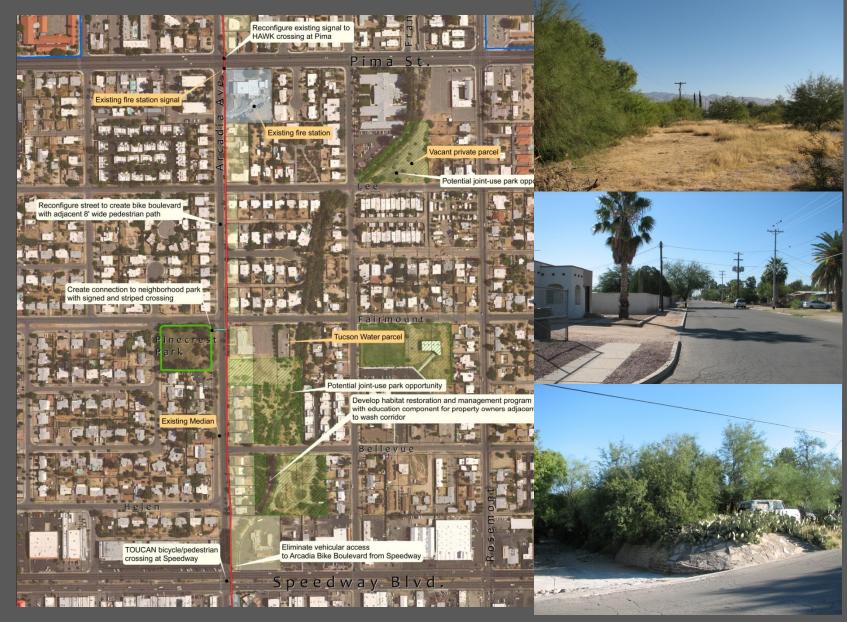

#### **PARKS**

- ON ROUTE
  - RILLITO RIVER PARK
  - ALAMO WASH PARK
  - PINECREST PARK
  - Swanway Park
  - 20-30 Park
  - WILSHIRE PARK
  - Mesa Village Park

- NEAR ROUTE
  - FT. LOWELL PARK
  - FREEDOM PARK

CITY OF TUCSON URBAN GREENWAY NETWORK