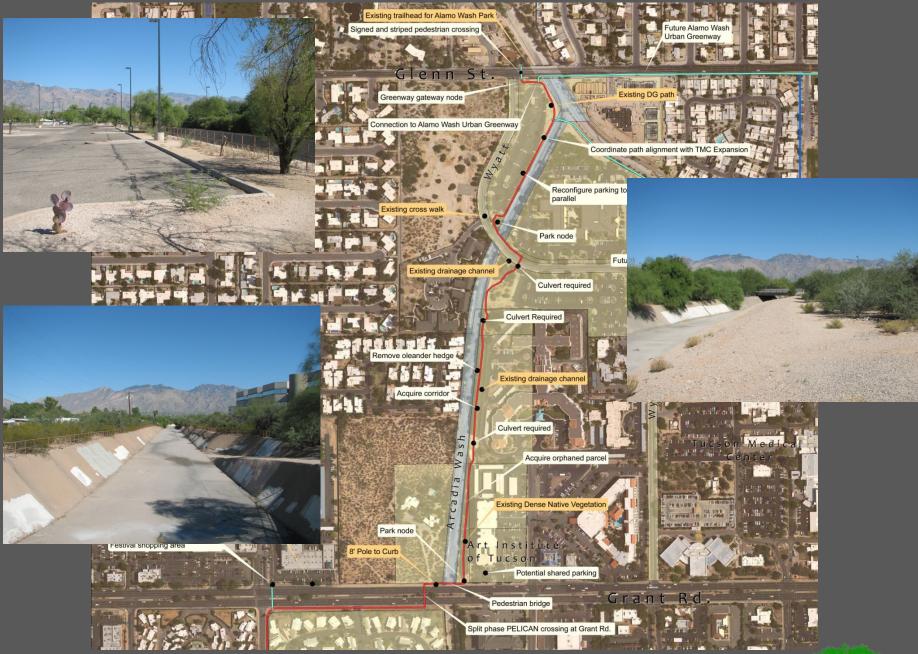

# ARCADIA URBAN GREENWAY

#### GLENN ST. TO GOLF LINKS ROAD

CITY OF TUCSON URBAN GREENWAY NETWORK

### PROCESS

- AERIAL ANALYSIS
  - CONCEPTUAL ROUTE
- SITE VISIT
  - GROUND-TRUTHED ALIGNMENT
- COORDINATION WITH PUBLIC AGENCIES/PRIVATE STAKEHOLDERS; PUBLIC INVOLVEMENT
  - FINAL MASTER PLAN

#### **PARKS**

- ON ROUTE
  - RILLITO RIVER PARK
  - ALAMO WASH PARK
  - PINECREST PARK
  - Swanway Park
  - 20-30 Park
  - WILSHIRE PARK
  - Mesa Village Park

- NEAR ROUTE
  - FT. LOWELL PARK
  - FREEDOM PARK

### OTHER DESTINATIONS

- ON ROUTE
  - TMC
  - CROSSROADS FESTIVAL
     SHOPPING AREA
  - THE ART INSTITUTE
  - OREGANO'S
  - TARGET
  - WILLIAMS CENTER
  - SAUCE/PEI WEI
  - Davis-Monthan AirBase

- NEAR ROUTE
  - SUMMIT HUT
  - CHAR'S THAI
  - IHOP
  - FED-EX KINKO'S
  - DRY CREEK OUTFITTERS
  - Park Mall