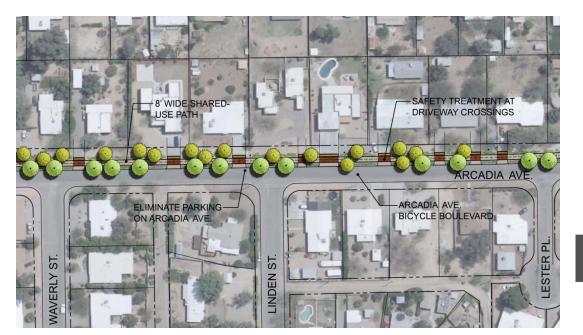

ES/PRIVATE STAKEHOLDERS; PUBLIC INVOLVEMENT
  - FINAL MASTER PLAN





#### **PARKS**

- ON ROUTE
  - RILLITO RIVER PARK
  - ALAMO WASH PARK
  - PINECREST PARK
  - Swanway Park
  - 20-30 Park
  - WILSHIRE PARK
  - Mesa Village Park

- NEAR ROUTE
  - FT. LOWELL PARK
  - FREEDOM PARK





## SCHOOLS

- On Route
  - RINCON HIGH
  - VAIL MIDDLE SCHOOL
  - CORBETT ELEMENTARY

- NEAR ROUTE
  - FT. LOWELL ELEMENTARY
  - ST. CYRIL
  - DUFFY ELEMENTARY
  - ST. JOSEPH





### OTHER DESTINATIONS

- ON ROUTE
  - TMC
  - CROSSROADS FESTIVAL
     SHOPPING AREA
  - THE ART INSTITUTE
  - OREGANO'S
  - TARGET
  - WILLIAMS CENTER
  - SAUCE/PEI WEI
  - Davis-Monthan AirBase

- NEAR ROUTE
  - SUMMIT HUT
  - CHAR'S THAI
  - IHOP
  - FED-EX KINKO'S
  - DRY CREEK OUTFITTERS
  - Park Mall





























































































CITY OF TUCSON URBAN GREENWAY NETWORK