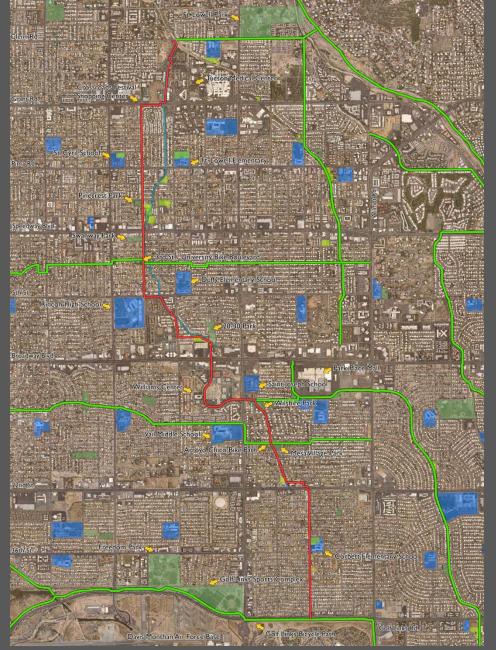

# ARCADIA URBAN GREENWAY

#### GLENN ST. TO GOLF LINKS ROAD

CITY OF TUCSON URBAN GREENWAY NETWORK

#### **PARKS**

- ON ROUTE
  - RILLITO RIVER PARK
  - ALAMO WASH PARK
  - PINECREST PARK
  - Swanway Park
  - 20-30 Park
  - WILSHIRE PARK
  - Mesa Village Park

- NEAR ROUTE
  - FT. LOWELL PARK
  - FREEDOM PARK

## SCHOOLS

- On Route
  - RINCON HIGH
  - VAIL MIDDLE SCHOOL
  - CORBETT ELEMENTARY

- NEAR ROUTE
  - FT. LOWELL ELEMENTARY
  - ST. CYRIL
  - DUFFY ELEMENTARY
  - ST. JOSEPH

### OTHER DESTINATIONS

- ON ROUTE
  - TMC
  - CROSSROADS FESTIVAL
     SHOPPING AREA
  - THE ART INSTITUTE
  - OREGANO'S
  - TARGET
  - WILLIAMS CENTER
  - SAUCE/PEI WEI
  - Davis-Monthan AirBase

- NEAR ROUTE
  - SUMMIT HUT
  - CHAR'S THAI
  - IHOP
  - FED-EX KINKO'S
  - DRY CREEK OUTFITTERS
  - Park Mall