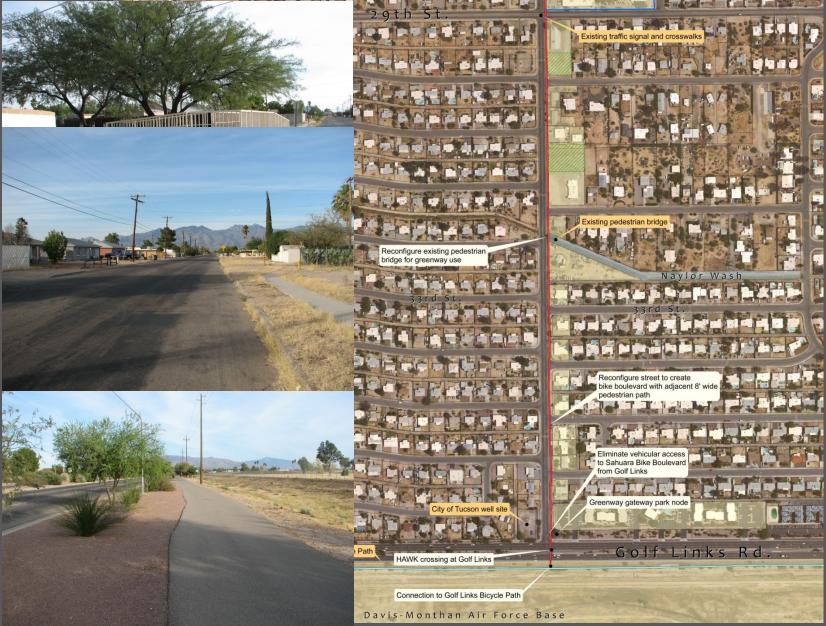

# ARCADIA URBAN GREENWAY

#### GLENN ST. TO GOLF LINKS ROAD

CITY OF TUCSON URBAN GREENWAY NETWORK

CITY OF TUCSON URBAN GREENWAY NETWORK