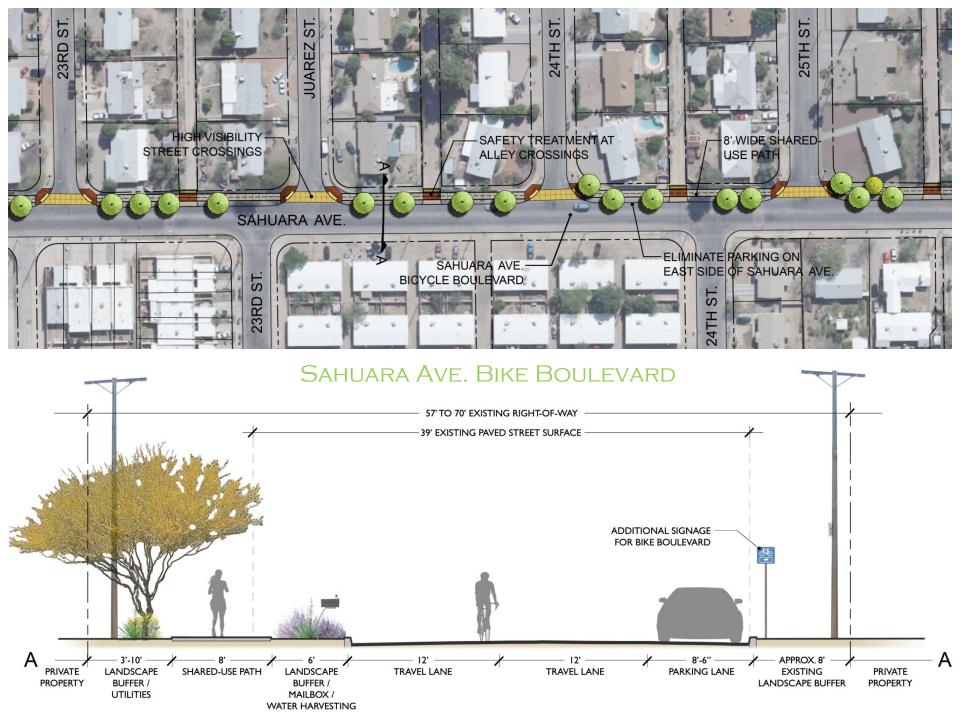

FINAL MASTER PLAN





#### **PARKS**

- ON ROUTE
  - RILLITO RIVER PARK
  - ALAMO WASH PARK
  - PINECREST PARK
  - Swanway Park
  - 20-30 Park
  - WILSHIRE PARK
  - Mesa Village Park

- NEAR ROUTE
  - FT. LOWELL PARK
  - FREEDOM PARK





## SCHOOLS

- On Route
  - RINCON HIGH
  - VAIL MIDDLE SCHOOL
  - CORBETT ELEMENTARY

- NEAR ROUTE
  - FT. LOWELL ELEMENTARY
  - ST. CYRIL
  - DUFFY ELEMENTARY
  - ST. JOSEPH





### OTHER DESTINATIONS

- ON ROUTE
  - TMC
  - CROSSROADS FESTIVAL
     SHOPPING AREA
  - THE ART INSTITUTE
  - OREGANO'S
  - TARGET
  - WILLIAMS CENTER
  - SAUCE/PEI WEI
  - Davis-Monthan AirBase

- NEAR ROUTE
  - SUMMIT HUT
  - CHAR'S THAI
  - IHOP
  - FED-EX KINKO'S
  - DRY CREEK OUTFITTERS
  - Park Mall





























































































CITY OF TUCSON URBAN GREENWAY NETWORK