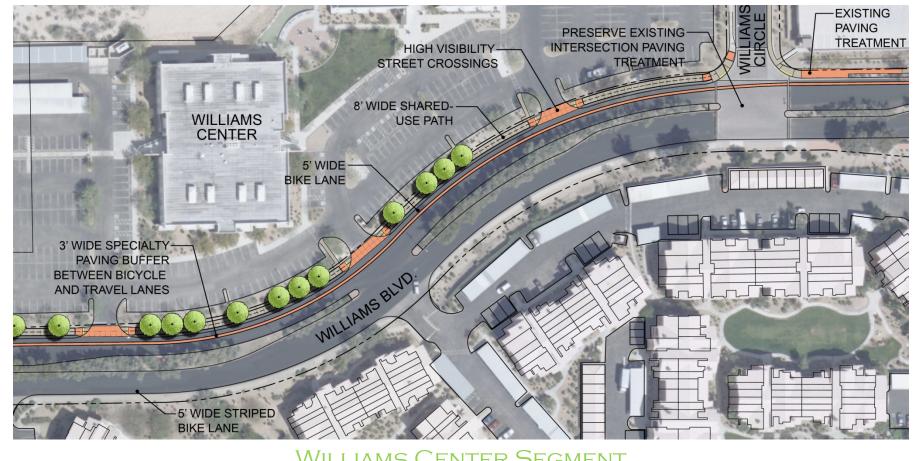

### OTHER DESTINATIONS

- ON ROUTE
  - TMC
  - CROSSROADS FESTIVAL
     SHOPPING AREA
  - THE ART INSTITUTE
  - OREGANO'S
  - TARGET
  - WILLIAMS CENTER
  - SAUCE/PEI WEI
  - Davis-Monthan AirBase

- NEAR ROUTE
  - SUMMIT HUT
  - CHAR'S THAI
  - IHOP
  - FED-EX KINKO'S
  - DRY CREEK OUTFITTERS
  - Park Mall