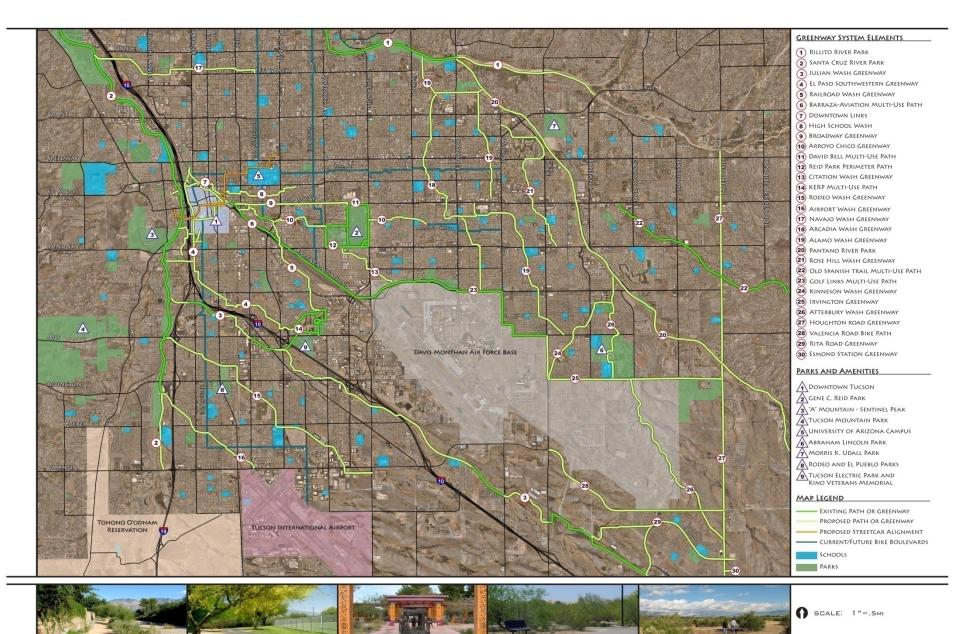

### PROCESS

- AERIAL ANALYSIS
  - CONCEPTUAL ROUTE
- SITE VISIT
  - GROUND-TRUTHED ALIGNMENT
- COORDINATION WITH PUBLIC AGENCIES/PRIVATE STAKEHOLDERS; PUBLIC INVOLVEMENT
  - FINAL MASTER PLAN

#### **PARKS**

- ON ROUTE
  - RILLITO RIVER PARK
  - ALAMO WASH PARK
  - PINECREST PARK
  - Swanway Park
  - 20-30 Park
  - WILSHIRE PARK
  - Mesa Village Park

- NEAR ROUTE
  - FT. LOWELL PARK
  - FREEDOM PARK

## SCHOOLS

- On Route
  - RINCON HIGH
  - VAIL MIDDLE SCHOOL
  - CORBETT ELEMENTARY

- NEAR ROUTE
  - FT. LOWELL ELEMENTARY
  - ST. CYRIL
  - DUFFY ELEMENTARY
  - ST. JOSEPH

### OTHER DESTINATIONS

- ON ROUTE
  - TMC
  - CROSSROADS FESTIVAL
     SHOPPING AREA
  - THE ART INSTITUTE
  - OREGANO'S
  - TARGET
  - WILLIAMS CENTER
  - SAUCE/PEI WEI
  - Davis-Monthan AirBase

- NEAR ROUTE
  - SUMMIT HUT
  - CHAR'S THAI
  - IHOP
  - FED-EX KINKO'S
  - DRY CREEK OUTFITTERS
  - Park Mall

CITY OF TUCSON URBAN GREENWAY NETWORK