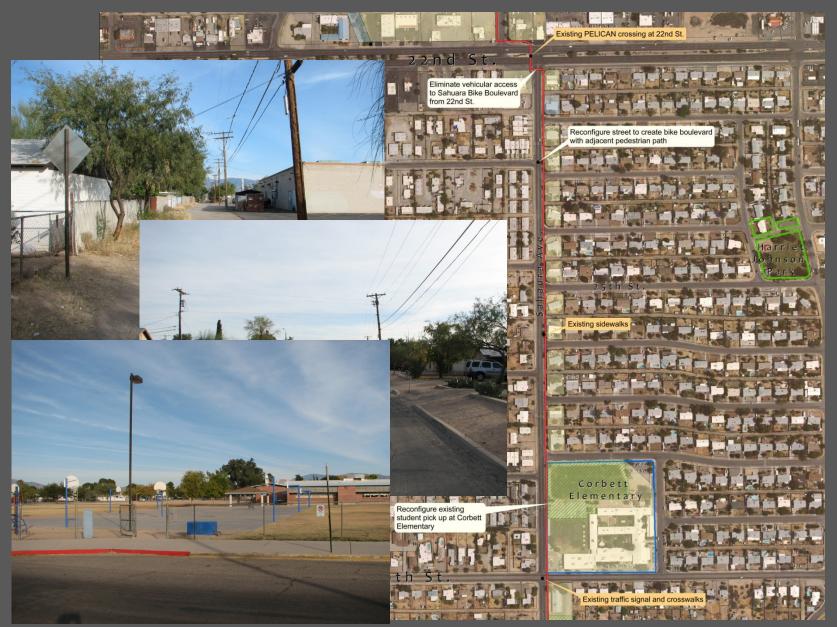

## SCHOOLS

- On Route
  - RINCON HIGH
  - VAIL MIDDLE SCHOOL
  - CORBETT ELEMENTARY

- NEAR ROUTE
  - FT. LOWELL ELEMENTARY
  - ST. CYRIL
  - DUFFY ELEMENTARY
  - ST. JOSEPH