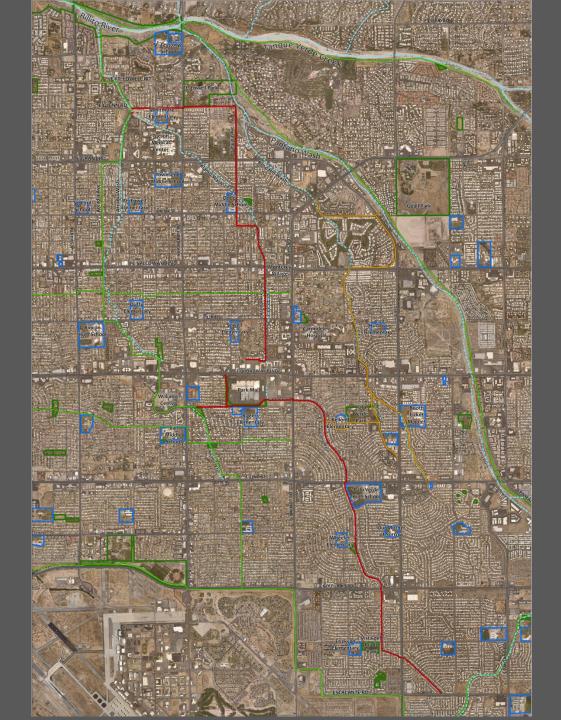

# ARCADIA URBAN GREENWAY

#### GLENN ST. TO GOLF LINKS ROAD

CITY OF TUCSON URBAN GREENWAY NETWORK

#### **PARKS**

- ON ROUTE
  - RILLITO RIVER PARK
  - ALAMO WASH PARK
  - PINECREST PARK
  - Swanway Park
  - 20-30 Park
  - WILSHIRE PARK
  - Mesa Village Park

- NEAR ROUTE
  - FT. LOWELL PARK
  - FREEDOM PARK

## SCHOOLS

- On Route
  - RINCON HIGH
  - VAIL MIDDLE SCHOOL
  - CORBETT ELEMENTARY

- NEAR ROUTE
  - FT. LOWELL ELEMENTARY
  - ST. CYRIL
  - DUFFY ELEMENTARY
  - ST. JOSEPH

### OTHER DESTINATIONS

- ON ROUTE
  - TMC
  - CROSSROADS FESTIVAL
     SHOPPING AREA
  - THE ART INSTITUTE
  - OREGANO'S
  - TARGET
  - WILLIAMS CENTER
  - SAUCE/PEI WEI
  - Davis-Monthan AirBase

- NEAR ROUTE
  - SUMMIT HUT
  - CHAR'S THAI
  - IHOP
  - FED-EX KINKO'S
  - DRY CREEK OUTFITTERS
  - Park Mall