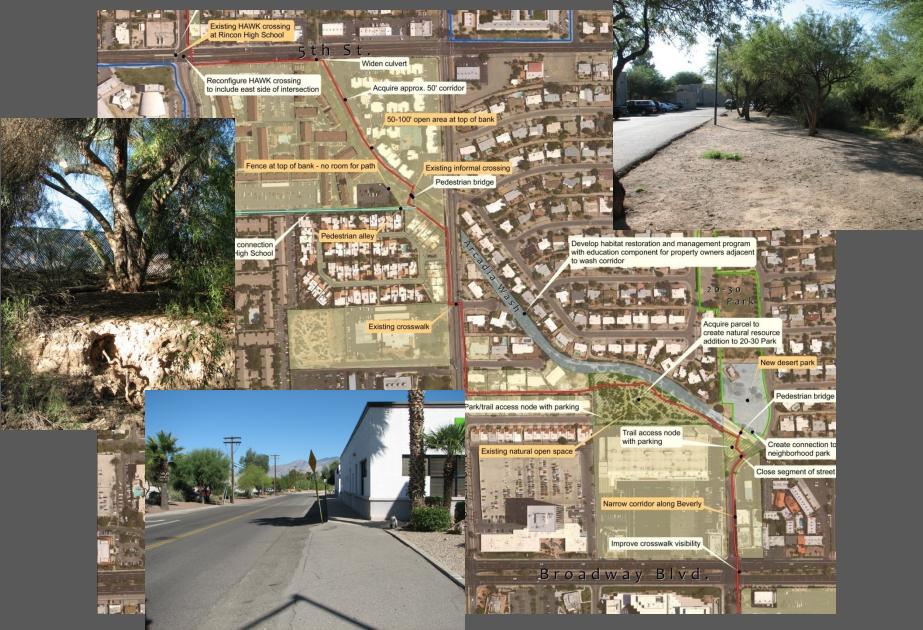

#### **PARKS**

- ON ROUTE
  - RILLITO RIVER PARK
  - ALAMO WASH PARK
  - PINECREST PARK
  - Swanway Park
  - 20-30 Park
  - WILSHIRE PARK
  - Mesa Village Park

- NEAR ROUTE
  - FT. LOWELL PARK
  - FREEDOM PARK

## SCHOOLS

- On Route
  - RINCON HIGH
  - VAIL MIDDLE SCHOOL
  - CORBETT ELEMENTARY

- NEAR ROUTE
  - FT. LOWELL ELEMENTARY
  - ST. CYRIL
  - DUFFY ELEMENTARY
  - ST. JOSEPH