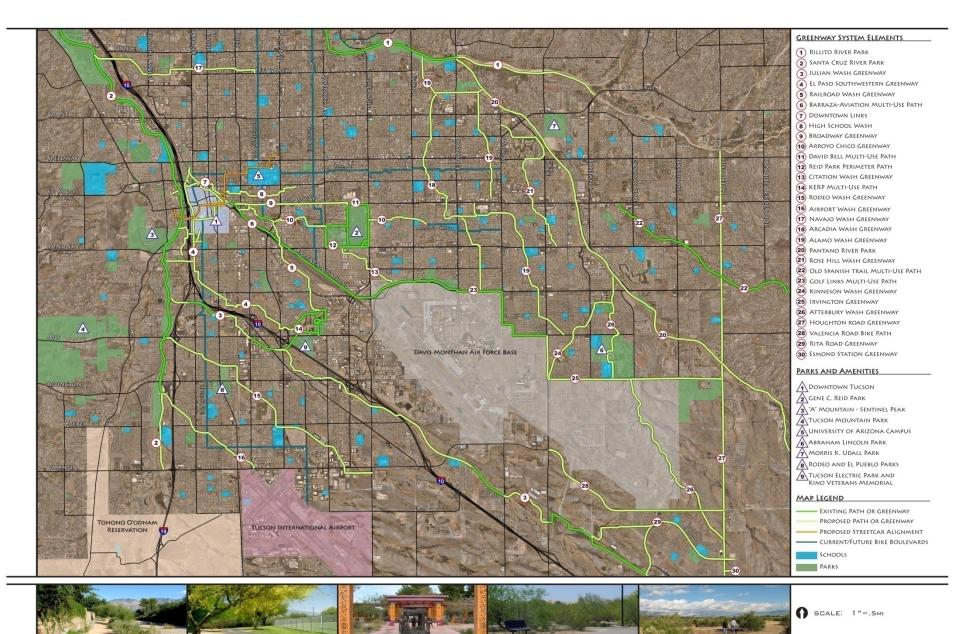

# ARCADIA URBAN GREENWAY

#### GLENN ST. TO GOLF LINKS ROAD

CITY OF TUCSON URBAN GREENWAY NETWORK

### PROCESS

- AERIAL ANALYSIS
  - CONCEPTUAL ROUTE
- SITE VISIT
  - GROUND-TRUTHED ALIGNMENT
- COORDINATION WITH PUBLIC AGENCIES/PRIVATE STAKEHOLDERS; PUBLIC INVOLVEMENT
  - FINAL MASTER PLAN

#### **PARKS**

- ON ROUTE
  - RILLITO RIVER PARK
  - ALAMO WASH PARK
  - PINECREST PARK
  - Swanway Park
  - 20-30 Park
  - WILSHIRE PARK
  - Mesa Village Park

- NEAR ROUTE
  - FT. LOWELL PARK
  - FREEDOM PARK

## SCHOOLS

- On Route
  - RINCON HIGH
  - VAIL MIDDLE SCHOOL
  - CORBETT ELEMENTARY

- NEAR ROUTE
  - FT. LOWELL ELEMENTARY
  - ST. CYRIL
  - DUFFY ELEMENTARY
  - ST. JOSEPH

### OTHER DESTINATIONS

- ON ROUTE
  - TMC
  - CROSSROADS FESTIVAL
     SHOPPING AREA
  - THE ART INSTITUTE
  - OREGANO'S
  - TARGET
  - WILLIAMS CENTER
  - SAUCE/PEI WEI
  - Davis-Monthan AirBase

- NEAR ROUTE
  - SUMMIT HUT
  - CHAR'S THAI
  - IHOP
  - FED-EX KINKO'S
  - DRY CREEK OUTFITTERS
  - Park Mall

CITY OF TUCSON URBAN GREENWAY NETWORK