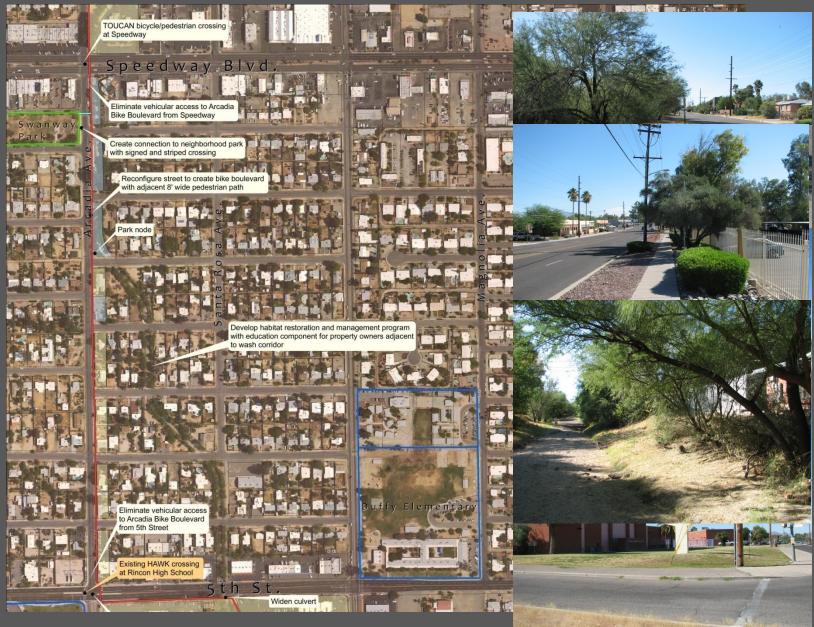

#### **PARKS**

- ON ROUTE
  - RILLITO RIVER PARK
  - ALAMO WASH PARK
  - PINECREST PARK
  - Swanway Park
  - 20-30 Park
  - WILSHIRE PARK
  - Mesa Village Park

- NEAR ROUTE
  - FT. LOWELL PARK
  - FREEDOM PARK