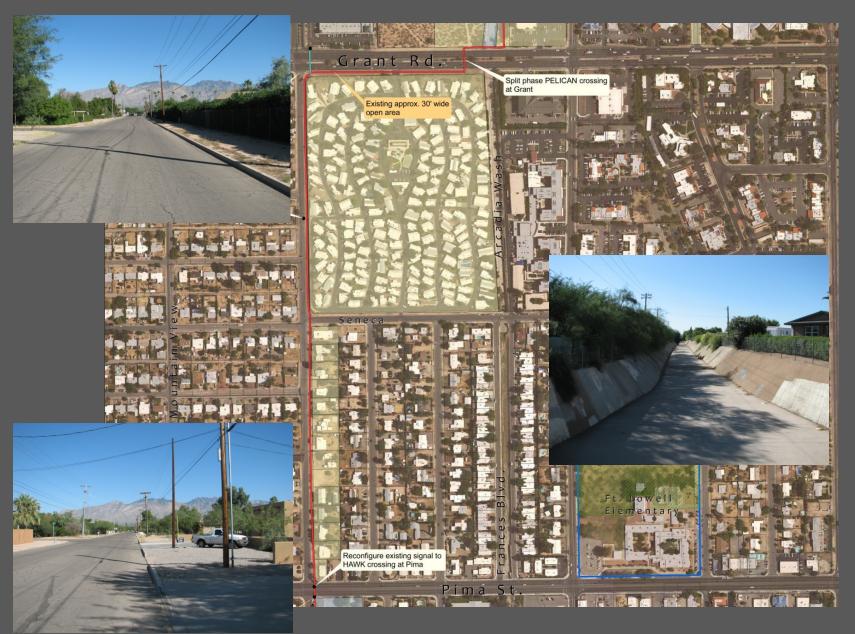

AGENCIES/PRIVATE STAKEHOLDERS; PUBLIC INVOLVEMENT
  - FINAL MASTER PLAN





#### **PARKS**

- ON ROUTE
  - RILLITO RIVER PARK
  - ALAMO WASH PARK
  - PINECREST PARK
  - Swanway Park
  - 20-30 Park
  - WILSHIRE PARK
  - Mesa Village Park

- NEAR ROUTE
  - FT. LOWELL PARK
  - FREEDOM PARK





## SCHOOLS

- On Route
  - RINCON HIGH
  - VAIL MIDDLE SCHOOL
  - CORBETT ELEMENTARY

- NEAR ROUTE
  - FT. LOWELL ELEMENTARY
  - ST. CYRIL
  - DUFFY ELEMENTARY
  - ST. JOSEPH





### OTHER DESTINATIONS

- ON ROUTE
  - TMC
  - CROSSROADS FESTIVAL
     SHOPPING AREA
  - THE ART INSTITUTE
  - OREGANO'S
  - TARGET
  - WILLIAMS CENTER
  - SAUCE/PEI WEI
  - Davis-Monthan AirBase

- NEAR ROUTE
  - SUMMIT HUT
  - CHAR'S THAI
  - IHOP
  - FED-EX KINKO'S
  - DRY CREEK OUTFITTERS
  - Park Mall





























































































CITY OF TUCSON URBAN GREENWAY NETWORK