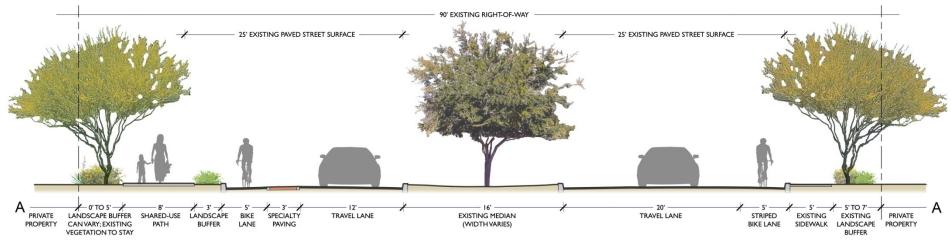

### PROCESS

- AERIAL ANALYSIS
  - CONCEPTUAL ROUTE
- SITE VISIT
  - GROUND-TRUTHED ALIGNMENT
- COORDINATION WITH PUBLIC AGENCIES/PRIVATE STAKEHOLDERS; PUBLIC INVOLVEMENT
  - FINAL MASTER PLAN