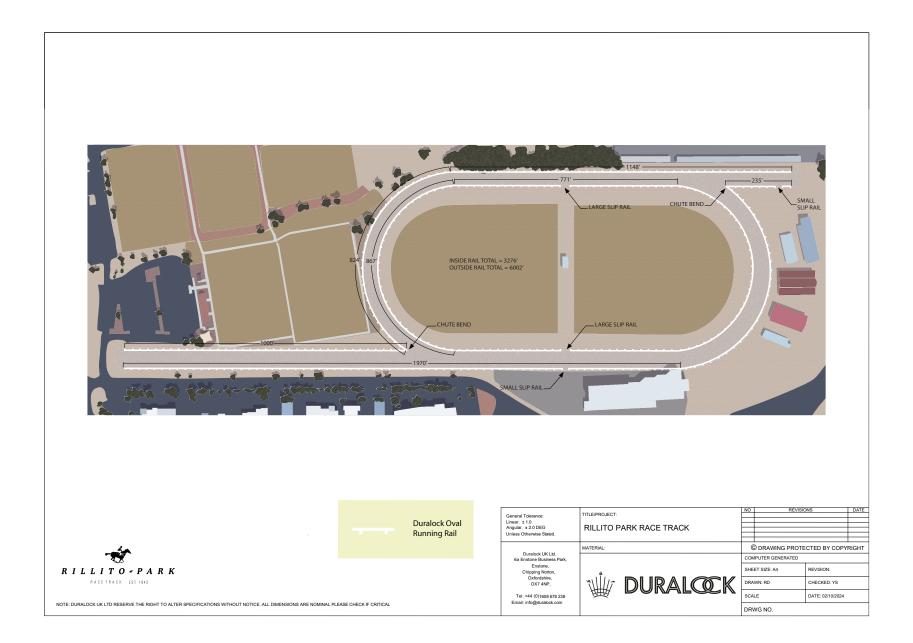

oposal**

October 4, 2024







#### INTRODUCTION

Duralock is a world-leading designer and manufacturer of high-performance PVCu fencing, specializing in the sports and equestrian market.

The family run company was established in 1991 and has managed installations in 41 countries at the highest level. Our race rail is in the vast majority of UK racecourses, including Ascot, Cheltenham, Goodwood and Newmarket. Other high profile racing facility installations include Saratoga Race Course, Meydan, The Curragh, Randwick Race Course, Hong Kong Jockey Club, Santa Anita Park and Gulfstream Park.

All fencing systems meet high safety standards with smooth, rounded surfaces and concealed fixings and are also durable, easy to install and have built-in UV protection.











# Track Rendering



## **Duralock Race Rail Specifications**



## **Duralock Race Rail Specifications**





#### **Duralock Chute Bends**



# Ground Fixing: Angle Iron





www.duralock.com

#### **North America**

**Tony Reinstedler** 

Sales Manager

tony@duralock.com

502-741-0241

**Michele Fischer** 

North American Operations

michele@duralock.com

502-291-0676

#### **United Kingdom**

Jonathon McGovern

CEO

jonathon@duralock.com +44 (0) 7872 462113