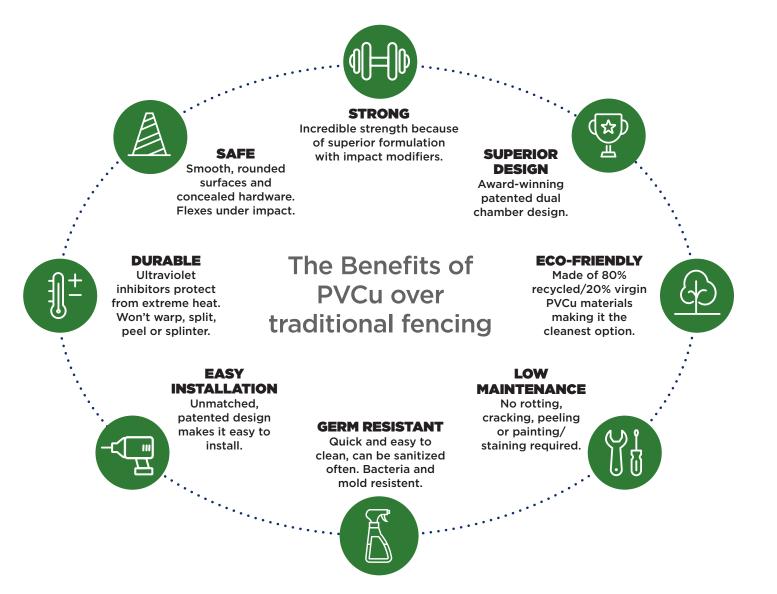

All fencing systems meet high safety standards with smooth, rounded surfaces and concealed fixings and are also durable, easy to install and have built-in UV protection.