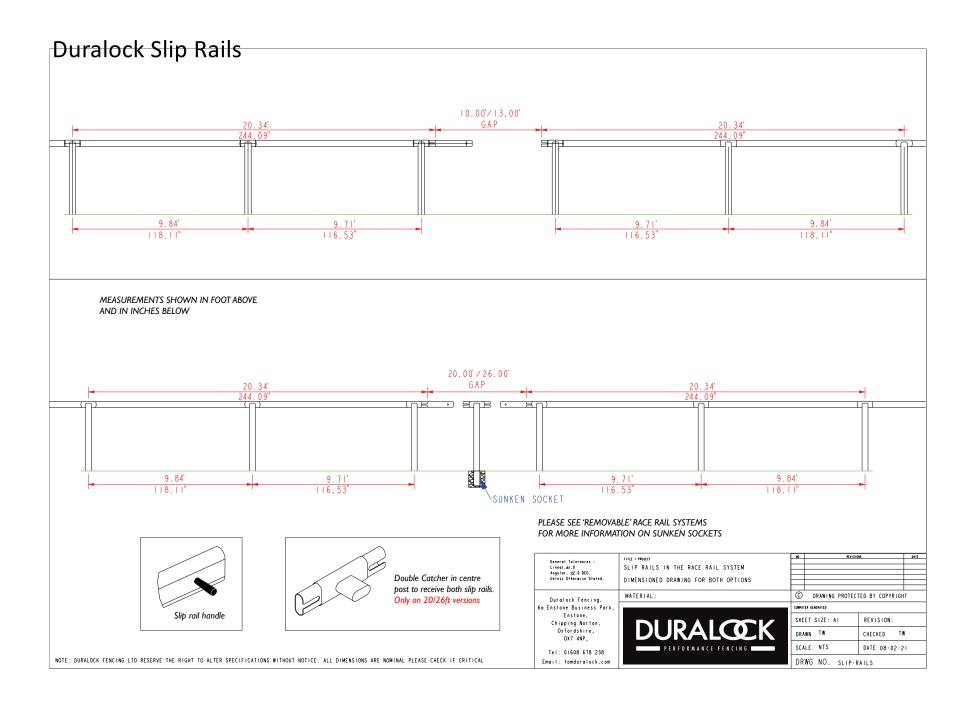

nd manufacturer of high-performance PVCu fencing, specializing in the sports and equestrian market.

The family run company was established in 1991 and has managed installations in 41 countries at the highest level. Our race rail is in the vast majority of UK racecourses, including Ascot, Cheltenham, Goodwood and Newmarket. Other high profile racing facility installations include Saratoga Race Course, Meydan, The Curragh, Randwick Race Course, Hong Kong Jockey Club, Santa Anita Park and Gulfstream Park.

All fencing systems meet high safety standards with smooth, rounded surfaces and concealed fixings and are also durable, easy to install and have built-in UV protection.











# Track Rendering



## **Duralock Race Rail Specifications**



## **Duralock Race Rail Specifications**





#### **Duralock Chute Bends**



# Ground Fixing: Angle Iron





www.duralock.com

#### **North America**

**Tony Reinstedler** 

Sales Manager

tony@duralock.com

502-741-0241

**Michele Fischer** 

North American Operations

michele@duralock.com

502-291-0676

#### **United Kingdom**

Jonathon McGovern

CEO

jonathon@duralock.com +44 (0) 7872 462113