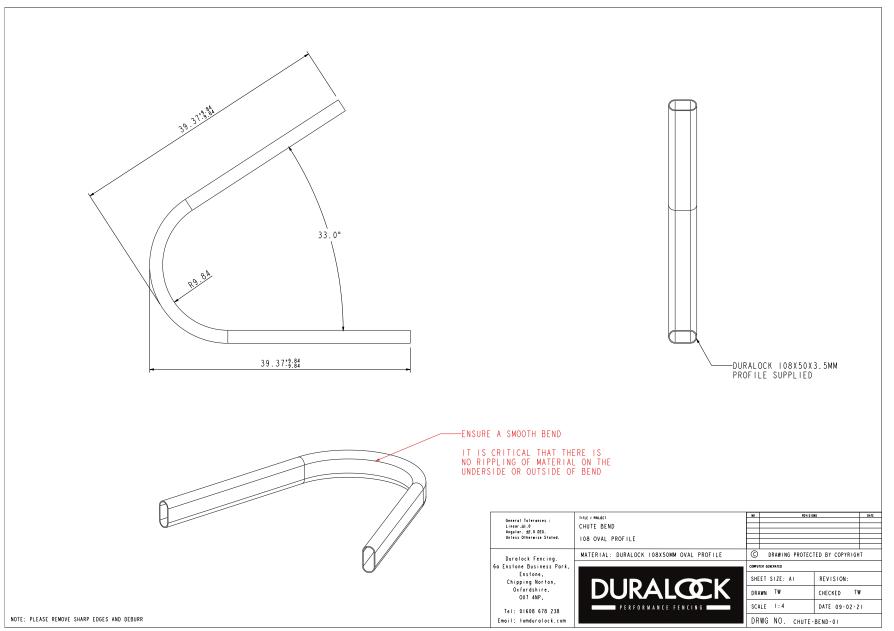

ce PVCu fencing, specializing in the sports and equestrian market.

The family run company was established in 1991 and has managed installations in 41 countries at the highest level. Our race rail is in the vast majority of UK racecourses, including Ascot, Cheltenham, Goodwood and Newmarket. Other high profile racing facility installations include Saratoga Race Course, Meydan, The Curragh, Randwick Race Course, Hong Kong Jockey Club, Santa Anita Park and Gulfstream Park.

All fencing systems meet high safety standards with smooth, rounded surfaces and concealed fixings and are also durable, easy to install and have built-in UV protection.











# Track Rendering



## **Duralock Race Rail Specifications**



## **Duralock Race Rail Specifications**





#### **Duralock Chute Bends**



# Ground Fixing: Angle Iron





www.duralock.com

#### **North America**

**Tony Reinstedler** 

Sales Manager

tony@duralock.com

502-741-0241

**Michele Fischer** 

North American Operations

michele@duralock.com

502-291-0676

#### **United Kingdom**

Jonathon McGovern

CEO

jonathon@duralock.com +44 (0) 7872 462113