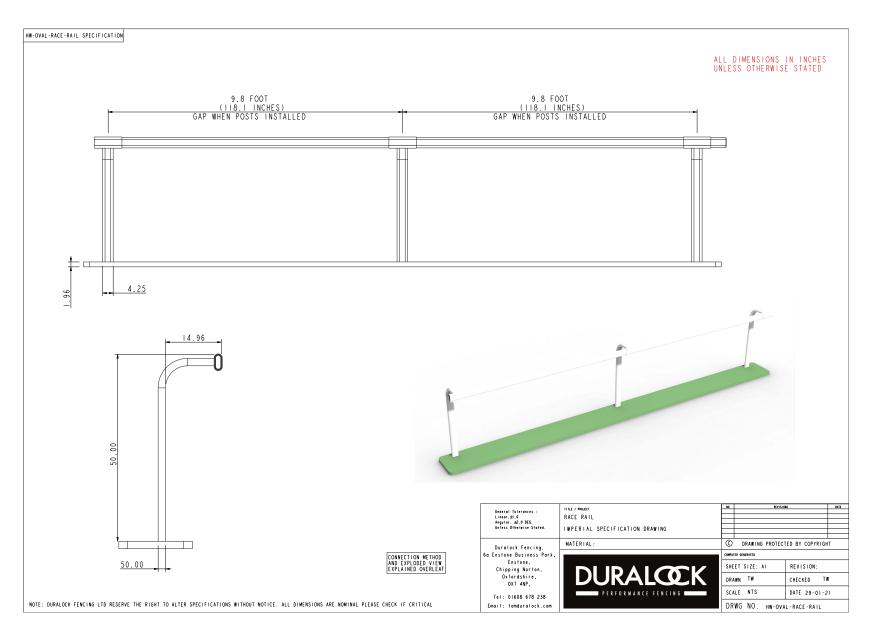

UCTION

Duralock is a world-leading designer and manufacturer of high-performance PVCu fencing, specializing in the sports and equestrian market.

The family run company was established in 1991 and has managed installations in 41 countries at the highest level. Our race rail is in the vast majority of UK racecourses, including Ascot, Cheltenham, Goodwood and Newmarket. Other high profile racing facility installations include Saratoga Race Course, Meydan, The Curragh, Randwick Race Course, Hong Kong Jockey Club, Santa Anita Park and Gulfstream Park.

All fencing systems meet high safety standards with smooth, rounded surfaces and concealed fixings and are also durable, easy to install and have built-in UV protection.











# Track Rendering



## **Duralock Race Rail Specifications**



## **Duralock Race Rail Specifications**





#### **Duralock Chute Bends**



# Ground Fixing: Angle Iron





www.duralock.com

#### **North America**

**Tony Reinstedler** 

Sales Manager

tony@duralock.com

502-741-0241

**Michele Fischer** 

North American Operations

michele@duralock.com

502-291-0676

#### **United Kingdom**

Jonathon McGovern

CEO

jonathon@duralock.com +44 (0) 7872 462113