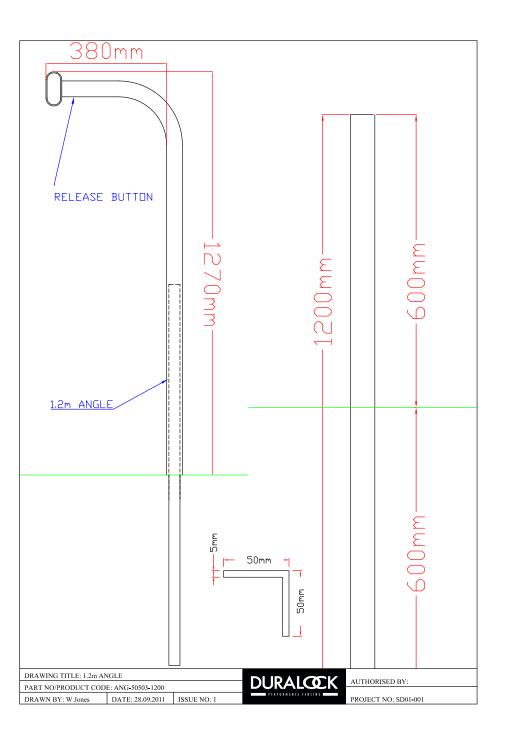

n the sports and equestrian market.

The family run company was established in 1991 and has managed installations in 41 countries at the highest level. Our race rail is in the vast majority of UK racecourses, including Ascot, Cheltenham, Goodwood and Newmarket. Other high profile racing facility installations include Saratoga Race Course, Meydan, The Curragh, Randwick Race Course, Hong Kong Jockey Club, Santa Anita Park and Gulfstream Park.

All fencing systems meet high safety standards with smooth, rounded surfaces and concealed fixings and are also durable, easy to install and have built-in UV protection.











# Track Rendering



## **Duralock Race Rail Specifications**



## **Duralock Race Rail Specifications**





#### **Duralock Chute Bends**



# Ground Fixing: Angle Iron





www.duralock.com

#### **North America**

**Tony Reinstedler** 

Sales Manager

tony@duralock.com

502-741-0241

**Michele Fischer** 

North American Operations

michele@duralock.com

502-291-0676

#### **United Kingdom**

Jonathon McGovern

CEO

jonathon@duralock.com +44 (0) 7872 462113