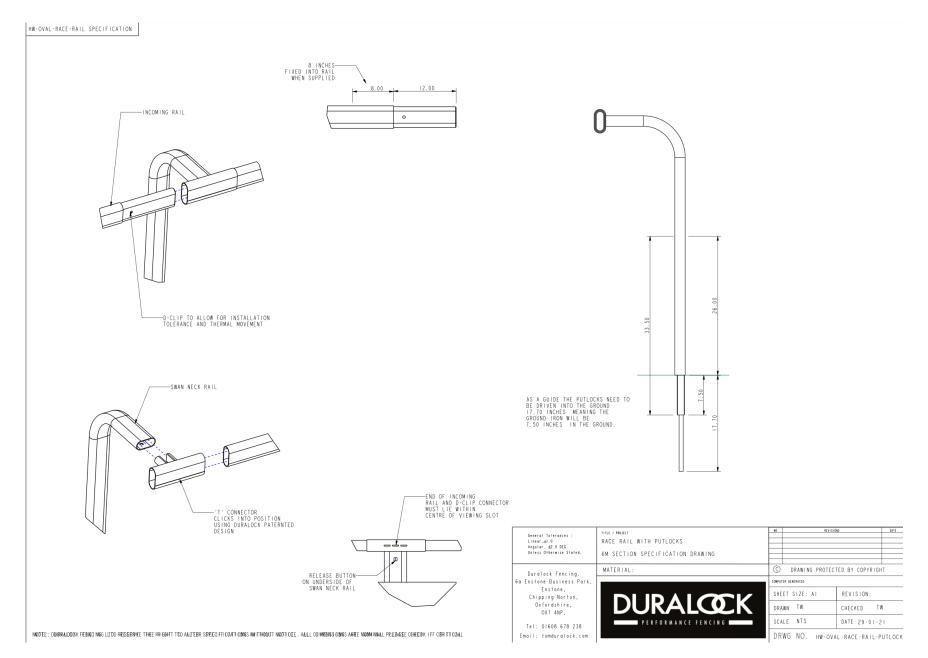

and manufacturer of high-performance PVCu fencing, specializing in the sports and equestrian market.

The family run company was established in 1991 and has managed installations in 41 countries at the highest level. Our race rail is in the vast majority of UK racecourses, including Ascot, Cheltenham, Goodwood and Newmarket. Other high profile racing facility installations include Saratoga Race Course, Meydan, The Curragh, Randwick Race Course, Hong Kong Jockey Club, Santa Anita Park and Gulfstream Park.

All fencing systems meet high safety standards with smooth, rounded surfaces and concealed fixings and are also durable, easy to install and have built-in UV protection.











# Track Rendering



## **Duralock Race Rail Specifications**



## **Duralock Race Rail Specifications**





#### **Duralock Chute Bends**



# Ground Fixing: Angle Iron





www.duralock.com

#### **North America**

**Tony Reinstedler** 

Sales Manager

tony@duralock.com

502-741-0241

**Michele Fischer** 

North American Operations

michele@duralock.com

502-291-0676

#### **United Kingdom**

Jonathon McGovern

CEO

jonathon@duralock.com +44 (0) 7872 462113